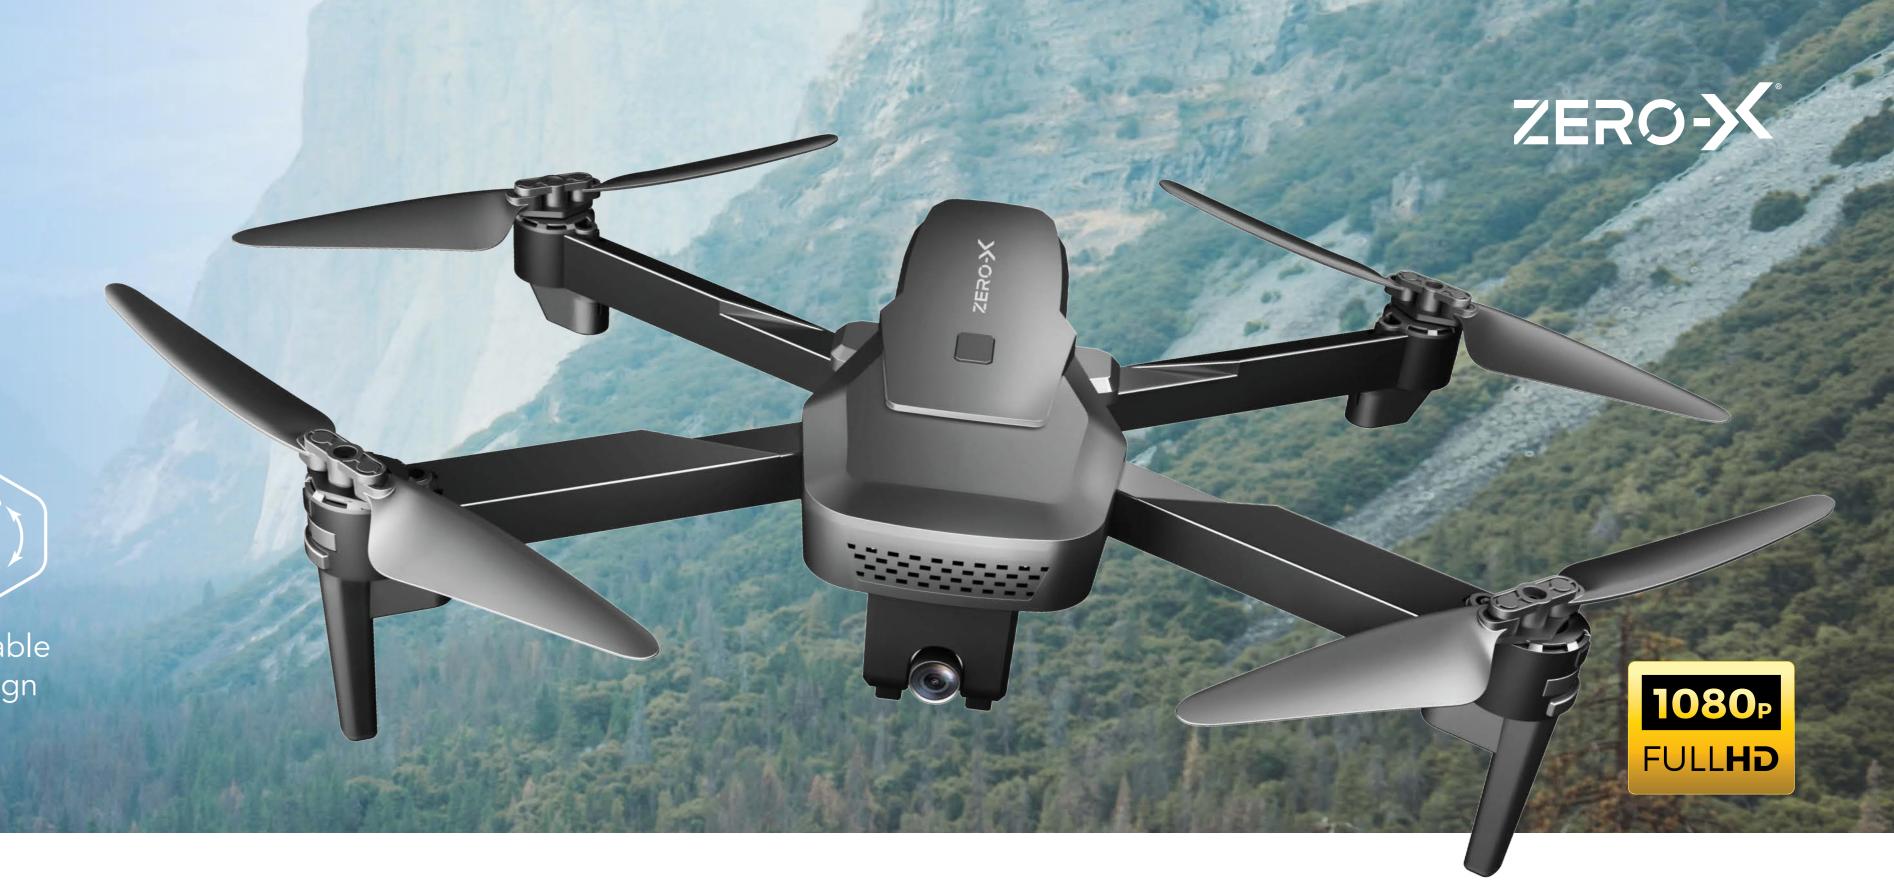

## 1080P FHD Foldable Drone with WIFI & Optical Flow

The Zero-X ZXM-D200 is a fully featured drone at a highly competitive price. Full HD Video and WIFI combined with Optical Flow make this the perfect drone for the intermediate flyer.

## **Specifications**

| Resolution | Fi |
|------------|----|
| 080p HD    | 2. |

Remote Controller

Included

**Battery Size** 1600 mAh

Flight Time 16 Minutes

Range 100m

Field of View 95°