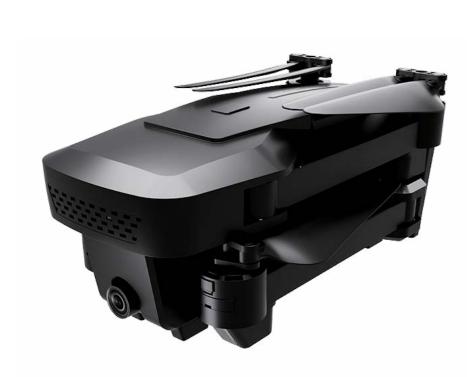

Yes

**GEO Fencing** 

No

Flight Plan No

Foldable Design

Yes

One Key Return

No

**Hand Gesture Control** 

No

**Lost Control Protection** 

No

Size

39 x 31 x 6.5 cm

In the Box: Drone x1, Remote Controller x1, Drone Battery x1, USB Wall Charger x1, Rotor Blades x 8, User Manual x1

\*Micro SD Card is not included.